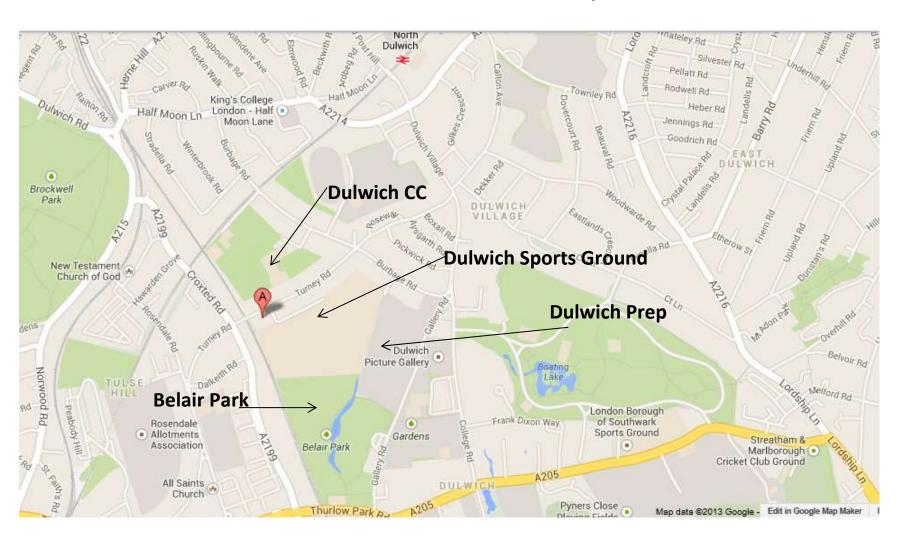

### **World Champs 2013 Venue Information**

- Post code - SE21 7JH

**Dulwich Sports Ground** – 3 Pitches **Belair Park** – 2 Pitches

**Dulwich CC** – 1 Pitch

**Dulwich Prep** – 2 Pitches